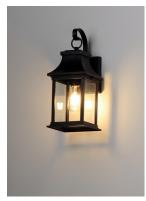

# **PRODUCT DESCRIPTION**

Inspired by classic coach gas lanterns, the Vicksburg collection features die-cast aluminum construction finished in Black with Clear glass. The candle sleeves are done in a contrasting off-white finish to add dimension to the lantern. Available in numerous sizes and configurations including a handsome pocket wall.

### LAMPING

INPUT VOLTAGE :120V

: 1 x 60W Incandescent E26 Medium, 60W Total **BULB** 

**BULB INCLUDED** : (Not Included)

DIMMABLE : Yes LIGHTING\_DIRECTION: Down