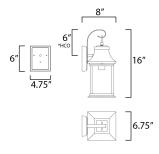

\*height from center of outlet to the top of the fixture

### **MEASUREMENTS**

DIMENSION : 6.75" W x 16" H x 8" Ext **BACK PLATE** : 4.75" W x 6" H x 6" HCO

HANGING WEIGHT : 4.1 lb