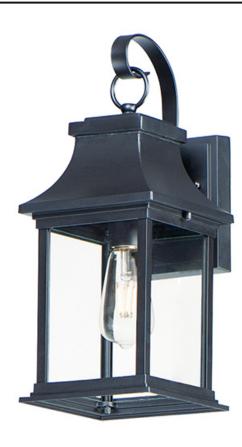

# **PRODUCT DESCRIPTION**

Inspired by classic coach gas lanterns, the Vicksburg collection features die-cast aluminum construction finished in Black with Clear glass. The candle sleeves are done in a contrasting off-white finish to add dimension to the lantern. Available in numerous sizes and configurations including a handsome pocket wall.